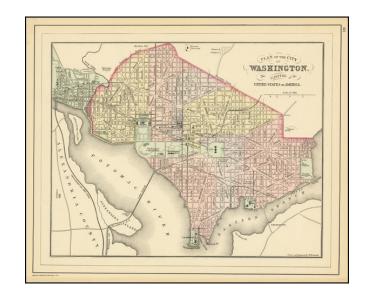

## Plan of the City of Washington. The Capitol of the United States of America.

**Stock#:** 72735 **Map Maker:** Bradley

**Date:** 1887

Place: Philadelphia Color: Hand Colored

**Condition:** VG+

**Size:** 13.5 x 11.5 inches

## **Description:**

Detailed map of Washington DC, published by William Bradley.

The map is colored by wards, and shows the Long Bridge, Bridge to Union Town and the streets, buildings and other places of significance in the District.

A nice map of Washington DC, one of the best commercial atlas maps of the period.