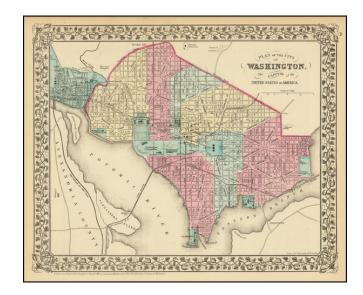

## Plan of the City of Washington. The Capitol of the United States of America.

**Stock#:** 72734 **Map Maker:** Mitchell Jr.

**Date:** 1880

Place: Philadelphia Color: Hand Colored

**Condition:** 

**Size:** 14 x 11 inches

## **Description:**

Detailed map of Washington DC, published by SA Mitchell Jr.

The map colored by wards, and shows the Long Bridge, Bridge to Union Town and the streets, buildings and other places of significance in the District.

A nice map of Washington DC, one of the best commercial atlas maps of the period. Decorative floral border. SA Mitchell Jr. acquired his father's former business from DeSilver in 1860 and relaunched a very successful atlas publishing business which survived another 20+ years, before licensing and selling off much of his inventory and rights.