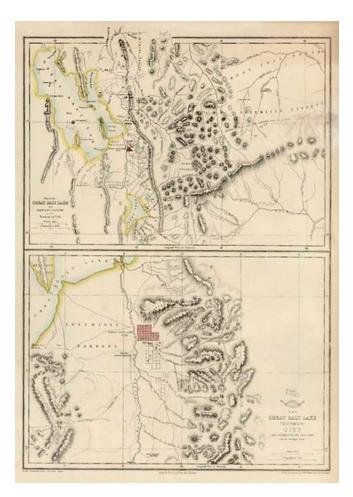

## Map of the Great Salt Lake and Adjacent Country in the Territory of Utah [with] The Great Salt Lake (Mormon) City And Surrounding Country

| Stock#:    | 7273   |
|------------|--------|
| Map Maker: | Weller |

## **Description:**

Two excellent early regional maps of the Salt Lake area. The upper map extends a bit west of the Lake to the Uintas and South to Lake Utah, as well as considerably east of the lake and the Wasatch. Includes a town plan for Salt Lake, roads, other towns, rivers, etc. The lower map focuses on the area around Salt Lake City and includes a nice town grid, plus some other areas south of downtown which are recently laid out, including Welsh settlement and Big Field. The City Mill is shown, as are another Mill, a cave an other fine details. A scarce map, one of the best early maps of the area which is reasonably obtainable by collectors. A bit of soiling, but still a very good example.