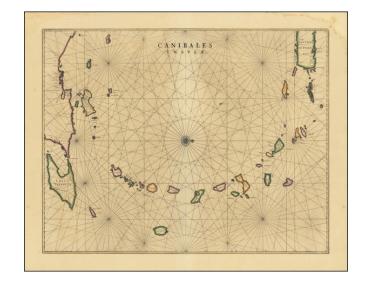

#### **Canibales Insulae**

**Stock#:** 72729 **Map Maker:** Blaeu

**Date:** 1661

Place: Amsterdam Colored Hand Colored

**Condition:** VG

**Size:** 21 x 16.5 inches

**Price:** SOLD

## The First Dutch Map of the Lesser Antilles -- The Islands of Cannibals

Interesting map of the Lesser Antilles, published by Joannes Blaeu.

The map shows the Lesser Antilles, with west at the top of the map, extending from eastern Puerto Rico and the Virgin Islands to Trinidad and the Venezuelan coast.

Published in the form of a sea chart, the map is quite unusual for the Blaeu family, lacking the normal embellishments.