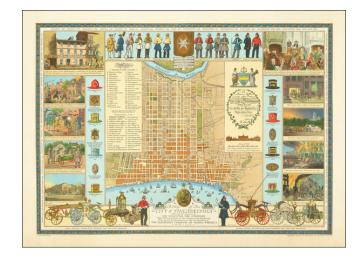

## A Map of the City of Philadelphia Showing the Location of The Volunteer Fire Companies . . . A.D. 1792

**Stock#:** 72717

Map Maker: Insurance Company of North

America

**Date:** 1938

**Place:** Philadelphia

## **Description:**

Decorative map of Philadelphia, celebrating the history of its Volunteer Fire Department, the establishment of the Insurance Company of North America and early scenes in the history of both entities in the City of Philadephia.

A striking decorative item.