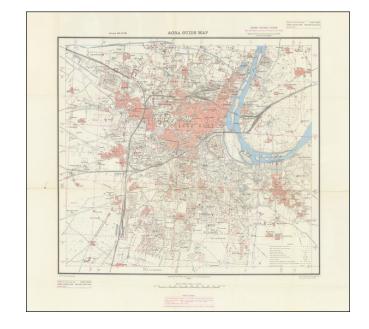

## **Description:**

Detailed map of the environs of Agra, published by the Survey of India.

The map is based on surveys undertaken between 1918 and 1924. The map notes that this is the second revised edition of the map.

The map reference includes symbols for locating:

- Temples, Mosques, Chhatri, Tombs and Graves
- Wells, Hydrants and Chimneys
- Post Offices, Post & Telegraph Offices, Railway Station
- Orchards, heavy scrub and wooded areas
- Policy Stations or Chauki, Dak Bungalow and Inspection Bungalow