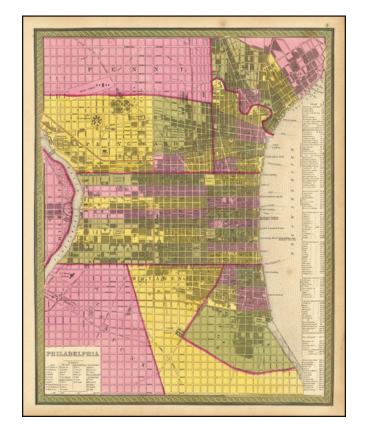

## Philadelphia

**Stock#:** 72709 **Map Maker:** Mitchell

**Date:** 1846

Place: Philadelphia Colored Hand Colored

**Condition:** VG+

**Size:** 12.5 x 15.5 inches

Price: SOLD

## **Description:**

Detailed and interesting map of Philadelphia, published by SA Mitchell and engraved by Burroughs.

The map is hand colored apparently by Wards, although curiously so.

Includes an index of public buildings, hotels, churches (including a Jewish Synagogue) and banks.