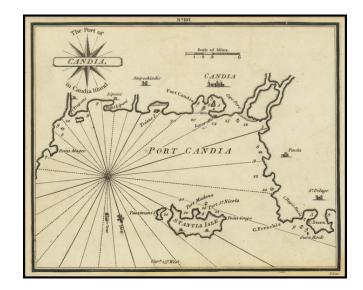

## The Port of Candia, in Candia Island.

**Stock#:** 72704 **Map Maker:** Heather

Date: 1802 Place: London Color: Uncolored

**Condition:** VG+

**Size:** 7 x 6 inches

**Price:** \$ 125.00

### **Description:**

Rare miniature chart of Heraklion (Candia), on the island of Crete, published by William Heather in London.

The chart appeared in Heather's *The New Mediterranean Pilot* . . . , published in London in 1802.

#### **Rarity**

The charts from Heather's *New Mediterranean Pilot* . . . are extremely rare on the market. This is the first example of the chart we have ever seen.