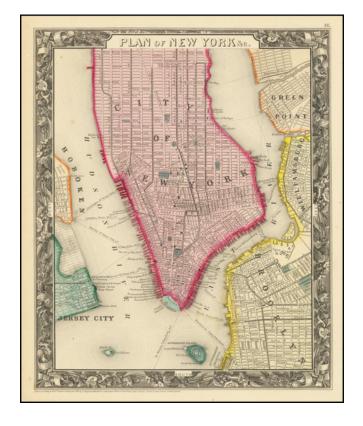

## Plan of New York &c.

**Stock#:** 72700 **Map Maker:** Mitchell Jr.

**Date:** 1860

Place: Philadelphia Color: Hand Colored

**Condition:** VG+

**Size:** 10.5 x 13.5 inches

**Price:** SOLD

## **Description:**

First state of Mitchell's plan of the City of New York. Detailed map of Manhattan, and parts of Brooklyn, Greenpoint, Williamsburg, Hoboken and Jersey City, showing multiple ferry lines, streets, public buildings etc.