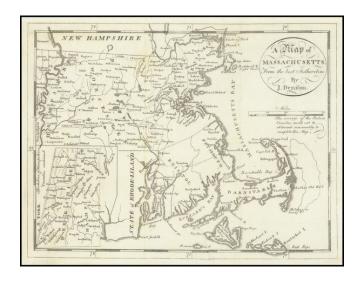

# A Map of Massachusetts, From the best Authorities By J. Denison

| Stock#:<br>Map Maker: | 72696<br>Morse  |
|-----------------------|-----------------|
| Date:                 | 1796            |
| Place:                | Boston          |
| Color:                | Uncolored       |
| <b>Condition</b> :    | VG+             |
| Size:                 | 10 x 7.5 inches |
| Price:                | SOLD            |

## One of the earliest obtainable American Maps of the State of Massachusetts

Scarce map of the Commonwealth of Massachusetts, published shortly after the conclusion of the American Revolution.

A detailed map Massachusetts, with Berkshire and Hampshire counties appearing in a large inset.

Includes towns, roads, islands, rivers and some topographical features.