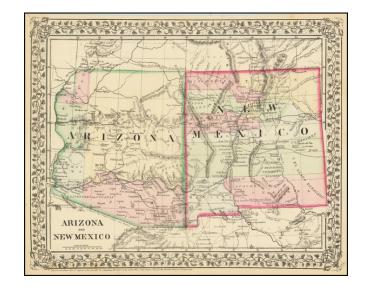

## Arizona and New Mexico

Stock#: 72670 Map Maker: Mitchell Jr.

**Date:** 1867

Place: Philadelphia Color: Hand Colored

**Condition:** VG+

**Size:** 14 x 11.5 inches

Price: SOLD

## **Description:**

Attractive regional map of New Mexico and Arizona, colored by counties with beautiful decorative border.

Shows towns, roads, railroads and rivers.

This is a period when western county and state borders were rapidly evolving, such that each year holds interesting updates in these maps.

This map was published starting in 1867 and continuing through the 1870s.