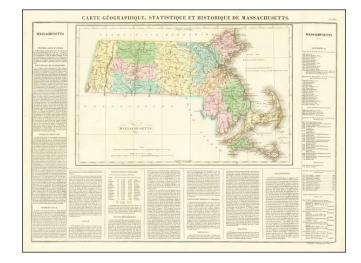

## Carte Geographique, Statisique et Historique De Massachusetts

**Stock#:** 72652 **Map Maker:** Buchon

Date: 1825 Place: Paris

Color: Hand Colored

**Condition:** VG

**Size:** 25 x 18.5 inches

**Price:** Not Available

## The First Map of the State of Massachusetts printed in France

Fine early map of Massachusetts, colored by county and showing the various towns, roads, rivers, bridges, and a host of other details.

One of the earliest obtainable maps of Massachusetts printed in Europe.

Surrounded by text describing the state, its population, governors, religion, education, commerce, climate, topography and other details. From the French edition of Carey & Lea's American Atlas.

The French edition is known for being a superior work, using better paper and a superior engraving technique.