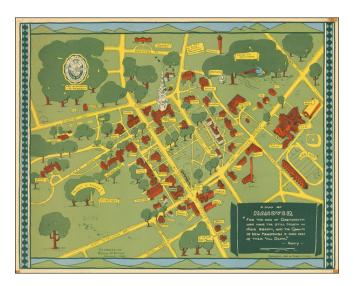

## [Dartmouth College] A Map of Hanover "For the men of Dartmouth who have the still North in Their Breath, and the Granite of New Hampshire is made part of them 'till Death." -- Hovey

- Stock#: 72645 Map Maker: Cutter
- Date:1938Place:Hanover, NHColor:ColorCondition:VG+Size:30.7 x 24.3 inches

## **Description:**

Rare pictorial map of Dartmouth College, in Hanover, New Hampshire, drawn by Dartmouth College student George O. Cutter (Class of 1940) in 1938.

The map provides a nice 3 dimensional look at Dartmouth's campus, bringing the largest buildings to life.

Small details such as the Senior Fence and Skiing on the Golf Course are also shown. The Tuck School appears at the far left and the stadium at the far right.