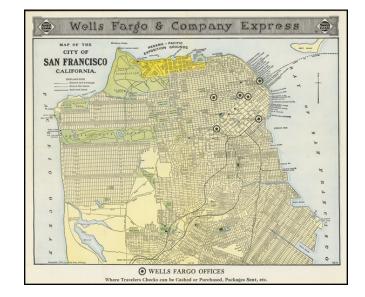

## **Description:**

Rare separately published map of San Francisco, published for the Wells Fargo & Company Express.

The map prominently locates the 6 Wells Fargo Express offices in the city with large bullseyes.

Detailed map of San Francisco, with an explanation noting the primary Street Car and Railroad lines in the City. Along the waterfront, the map gives a detailed account of the various piers, ferries and waterfront businesses with wharves.

On the verso, the map shows the grounds of the Panama Pacific International Exposition. with the Presidio just to the west.