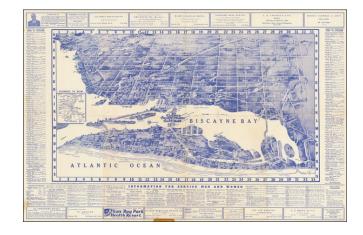

## (Birdseye View Map of Miami, Miami Beach, Coral Gables & Vicinity)

**Stock#:** 72642

Map Maker: Dade County Newsdealers

Supply Co.

Date: 1943Place: MiamiColor: Uncolored

**Condition:** VG

**Size:** 31.5 x 20 inches

## **Description:**

Fantastic early birdseye view map of Miami and Biscayne Bay, Miami Beach and Coral Gables, illustrating this early edition of "Greater Miami In and Out Guide."

Issued during World War II, it includes a section noting the war-time accommodations in Greater Miami.

A fantastic early map--only the second example we have ever seen.