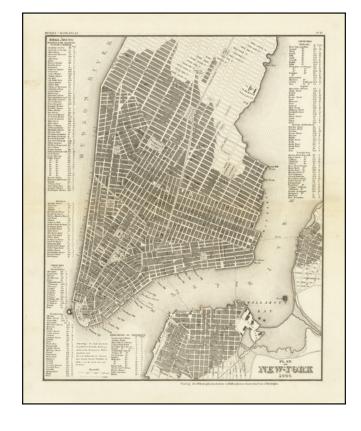

## Plan von New-York 1844

**Stock#:** 72631 **Map Maker:** Meyer

**Date:** 1845

Place: Hildburghausen Color: Uncolored

**Condition:** VG+

**Size:** 11.5 x 14.5 inches

Price: SOLD

## **Description:**

Highly detailed plan of Manhattan, Williamsburg and Brooklyn, including a plan listing over 200 public buildings, parks, churches, hotels, etc.

Four Ferry lines and the Wallabout Bridge are shown.