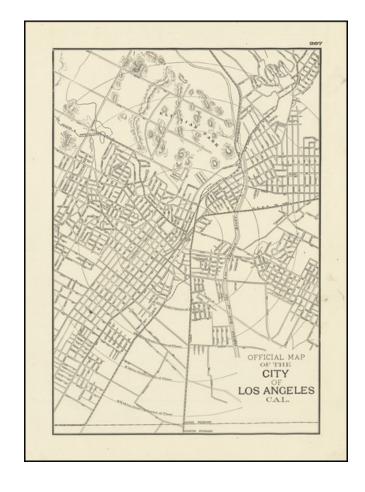

## Official Map of the City of Los Angeles Cal.

**Stock#:** 72627 **Map Maker:** Cram

Date:

1892

Place:

Chicago

**Color:** 

Uncolored

## **Description:**

Scarce early Cram map of Los Angeles, one of the earliest obtainable separately issued maps of Los Angeles, most likely from the Atlas of the Pacific Coast.

The city is shown at a much earlier stage in its development than Cram's later map of Los Angeles, issued circa 1899.