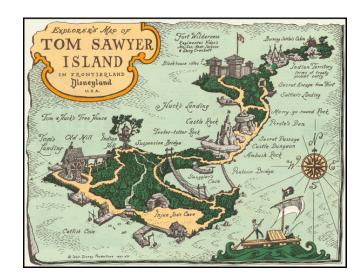

## Explorer's Map of Tom Sawyer Island in Frontierland Disneyland U.S.A.

**Stock#:** 72610

Map Maker: Walt Disney Productions

Date: 1957 Place: Anaheim

**Color:** Hand Colored

**Condition:** VG+

**Size:** 11 x 8.5 inches

## **Description:**

This is the fold-out map to Tom Sawyer's Island in Frontierland at Disneyland that was given out to guests beginning in 1957. On one side is an overview and on the other details of the island's attractions.

The map was first produced in 1956. The second edition was revised in 1957.