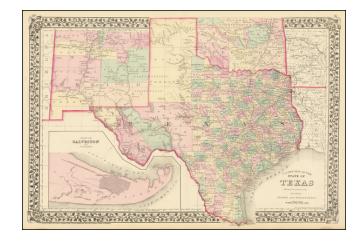

## County Map of The State of Texas Showing also portions of the Adjoining States and Territories

**Stock#:** 72609 **Map Maker:** Mitchell Jr.

**Date:** 1878

Place: Philadelphia Color: Hand Colored

**Condition:** VG+

## **Description:**

A detailed map of Texas, colored by counties and showing most of Indian Territory and New Mexico.

The counties of Texas are still incomplete in the west.

The map shows towns, railroads, rivers, springs, forts, and other important details throughout the map. Large inset of Galveston and nice detail in New Mexico and portion of Indian Territory.