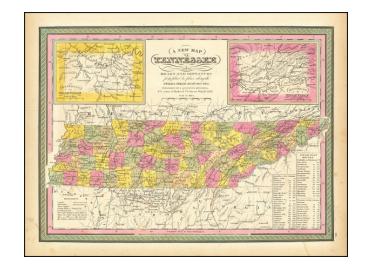

## A New Map of Tennessee with its Roads & Distances from place to place along the Stage & Steam Boat Routes. . . 1846

Stock#: 72607 Map Maker: Mitchell

**Date:** 1846

Place: Philadelphia Color: Hand Colored

## **Description:**

Fine example of this early map of Tennessee from Mitchell's Universal Atlas.

Shows railroads, proposed railroads, major roads, distances, towns, rivers, etc. A key shows the steam boat routes and distances. A number of counties are still not shown.

Large insets of Nashville and Knoxville.

SA Mitchell's pre-1850 maps have become very scarce.