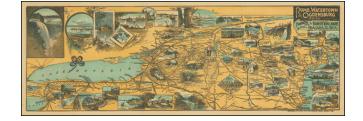

## Rome, Watertown & Ogdensburg Railroad and Connecting Line / Bird's-eye View of the Tourist Idea Route From Niagara to the Sea.

Stock#:72597Map Maker:Matthews-Northrup & Co.

Date:1897 circaPlace:BuffaloColor:ColorCondition:VG+Size:22.5 x 7.5 inches

## **Description:**

Rare promotional map of Rome, Watertown & Ogdensburg Railroad.

Includes several dozen vignettes promoting tourism and commerce in the region between Buffalo and the Atlantic Coast of New England.