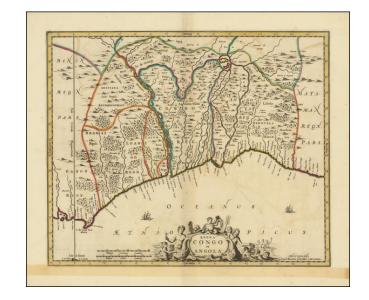

# **The Congo and Angola Kingdoms**

Detailed map of the southwestern part of Africa, published in Amsterdam by Jan Jansson.

The map is oriented with east at the top and provides a detailed treatment of Angola and Congo, along with portions of Gabon and Sao Tome.

Key ports and interior towns are identified along with waterways, forests and mountain ranges.