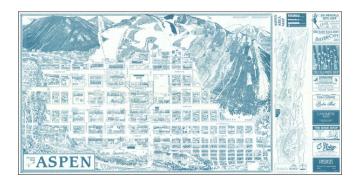

## **Description:**

**Price:** 

Scarce pictorial map of Aspen Colorado, looking from the southeast across the town to Ski Hill.

The main map shows a street plan and the names of local businesses, with a birdseye view and promotional advertising.