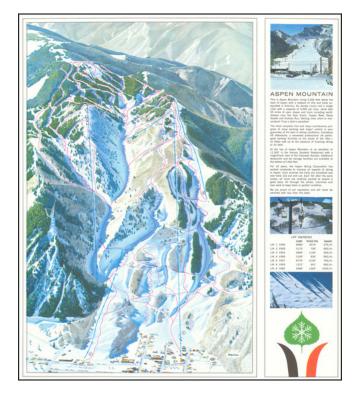

## **Description:**

Wonderful vintage pictorial view of Aspen Mountain, featuring the art of famed ski artist Hal Shelton, and published by the Aspen Skiing Corporation in 1965.

The view includes lift statistics including the construction date of 8 lifts up to 1963.

Additional photos and views illustrated the back and front of the map.