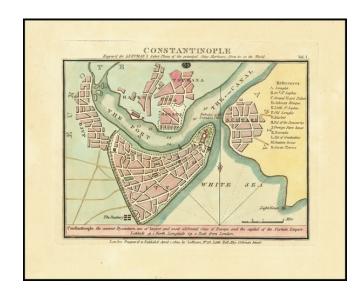

### **Description:**

Rare map of Istanbul, divided into the City, Ejup, Haskoi, Tophana Pea, Galata and Scutari, published in London by John Luffman.

The key locates 13 points of interest.