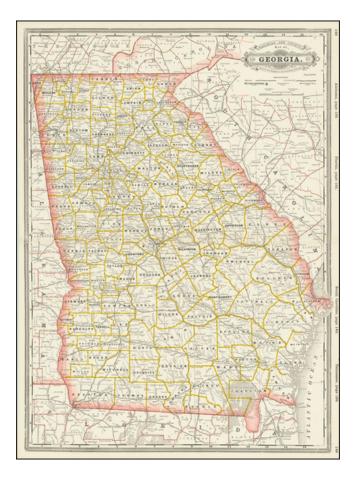

## **Description:**

Highly detailed map of Georgia from a rare early edition of Cram's Standard American Railway Atlas.

The map shows counties, railroads, railway stations, township surveys, mountains, rivers, lakes, and a host of other early details. Also shows county seats, Money Order Post Offices and other commerce details.

The best large format commercial atlas map of the period.