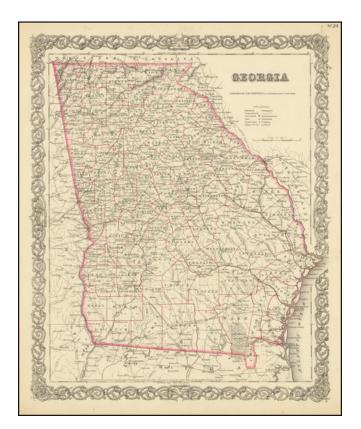

## **Description:**

Rare first state of Colton's map of Georgia (employing outline color for the counties).

The map delineates counties and shows roads, railroads, towns, villages, post offices, rivers, lakes, stations and a host of other details.

A terrific map, from John Hutchins Colton, one of the most prolific American mapmaker families of the mid-19th Century.