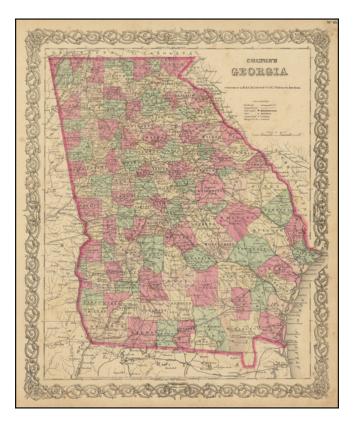

## **Description:**

Detailed map of Georgia, published by GW & CB Colton.

The map is hand colored by counties and shows roads, railroads, towns, villages, post offices, rivers, lakes, stations and a host of other details.

A terrific map, from GW & CB Colton, one of the most prolific American mapmaker families of the mid-19th Century.