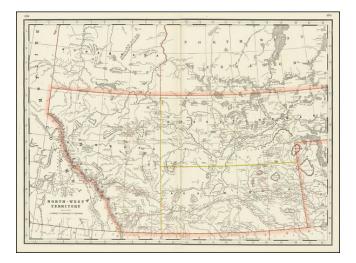

## **Description:**

Interesting map of the Northwest part of Canada, showing the provinces of Alberta, Saskatchewan, Assiniboia and eastern British Columbia.

Includes the earliest railroad routes through the region, mining areas, mountain, rivers, Indian Reservations, etc.