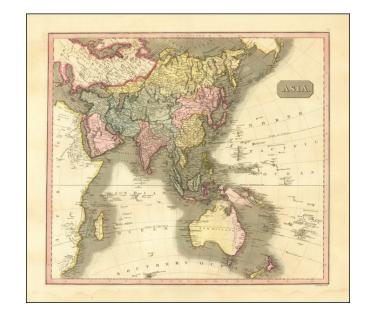

## Asia [with Oceana]

**Stock#:** 72534 **Map Maker:** Thomson

**Date:** 1817

Place: Edinburgh
Color: Hand Colored

**Condition:** VG

**Size:** 20 x 17.58 inches

**Price:** SOLD

## **Description:**

Unusual late example of Thomson's map of Asia, published in Edinburgh in 1817.

The map now incorporates Australia, New Zealand and a portion of the South Pacific.

This map was apparently added only in late editions of the Atlas, as it does not bear the usual Thomson markings.