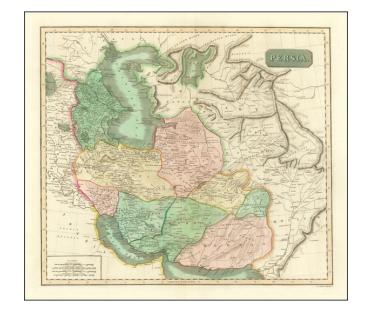

## Persia [shows Armenia]

**Stock#:** 72526 **Map Maker:** Thomson

**Date:** 1817

Place: Edinburgh
Color: Hand Colored

**Condition:** VG+

**Size:**  $20 \times 17.5$  inches

**Price:** \$ 295.00

## **Description:**

Detailed antique engraved map of Persia, hand-colored by provinces, published in Edinburgh in 1817 by John Thomson.

The map extends to Armenia and the Persian Gulf in the west and to Moultan and the Indus River in the east. Shows, towns, roads, rivers, lakes, mountains, etc.