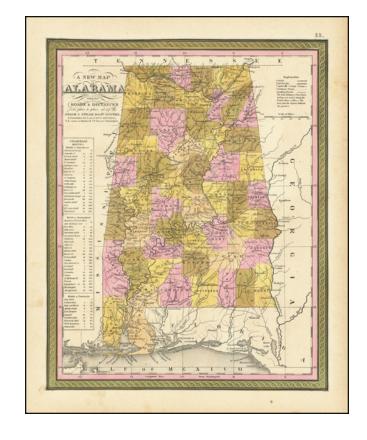

## A New Map Of Alabama with its Canals, Roads, Distances from Place to Place, along the Stage & Steam Boat Routes . . .

Stock#: 72514 Map Maker: Mitchell

**Date:** 1847

Place: Philadelphia Color: Hand Colored

## **Description:**

Detailed and interesting map of Alabama, published in SA Mitchell's New Universal Atlas.

The map is hand colored by county and showing towns, rivers, bays, lakes, railroads, roads, distances, forts, etc.

Includes tables of Steam Boat routes and distances.