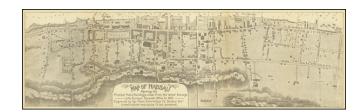

## Map of Nassau Showing the Principal Public Buildings, made from the latest Surveys in the Surveyor General's Office to 1891.

**Stock#:** 72512 **Map Maker:** Stark

Date: 1891
Place: Boston
Color: Uncolored

## **Description:**

First edition of this scarce early map of Nassau, published in Boston.

The map appeared in *Stark's History and Guide to the Bahama Islands,* by James H Stark, 31 Milk Street, Boston

The map was reissued in 1912.