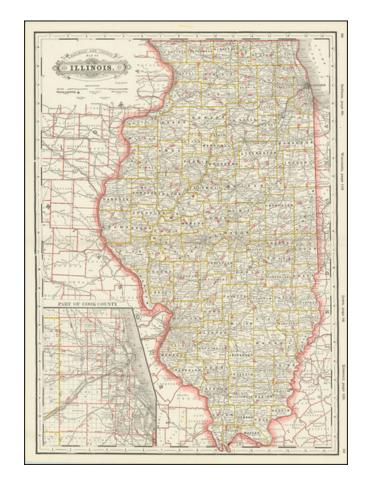

## Railroad and County Map of Illinois

**Stock#:** 72510 **Map Maker:** Cram

Date: 1884Place: ChicagoColor: Outline Color

**Condition:** VG+

**Size:** 16 x 22.5 inches

Price: SOLD

## **Description:**

Highly detailed map of Illinois, from a rare early edition of Cram's Standard American Railway Atlas.

Shows counties, railroads, railway stations, township surveys, mountains, rivers, lakes, and a host of other early details. Also shows county seats, Money Order Post Offices and other commerce details. Decorative title. Large Inset of Part of Cook County, in the Chicago area.

The best large format commercial atlas map of the period.