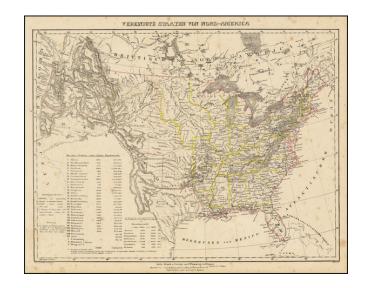

## Vereinigte Staaten Von Nord-America

Stock#: 72486 Map Maker: Flemming

Date: 1840 Place: Glogau

**Color:** Outline Color

**Condition:** Good

**Size:** 16 x 13.7 inches (Including text)

**Price:** SOLD

## **Description:**

Nice example of Flemming's map of the United States and the Republic of Texas.

The map shows large Texas Republic, the German Colony, centered on the San Saba River, at the center.

Includes Indian tribes, forts, missions, roads, and other details. Nice early detail in Missouri Territory and Oregon Territory.