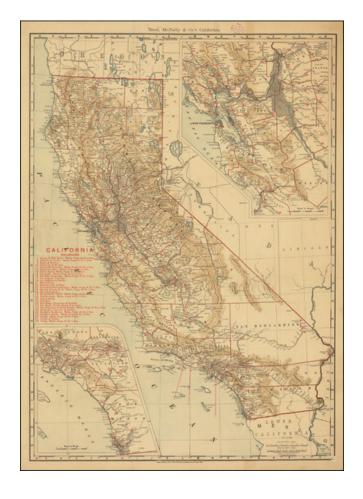

## **Description:**

Highly detailed map of California, with insets of the Los Angeles Basin (including Orange County!) and part of San Diego and San Bernardino Counties and larger inset of the Bay Area.

Includes a list of 39 railroads operating in California.

Shows towns, roads, rivers, lakes, mining areas, mountains, islands and a host of other details. A striking large format map.