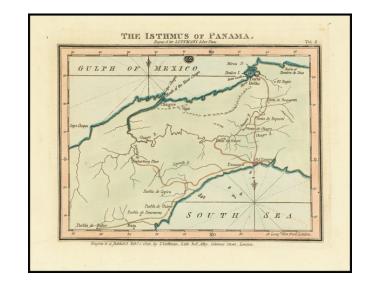

## **Description:**

Rare map of the Isthmus of Panama, published in London by John Luffman.

The map illustrates the primary rivers, roads and towns in the region, illustrating the easy with which the peninsula could be crossed by a combination of rivers and roads.