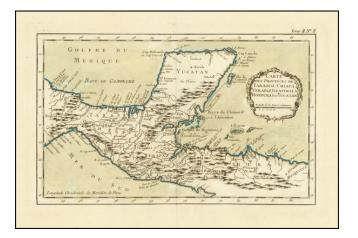

## Carte Des Provinces de Tabasco, Chiapa, Verapaz, Guatimala, Honduras et Yucatan

| Stock#:    | 72459           |
|------------|-----------------|
| Map Maker: | Bellin          |
| Date:      | 1764            |
| Place:     | Paris           |
| Color:     | Hand Colored    |
| Condition: | VG+             |
| Size:      | 13.5 x 8 inches |
|            |                 |

## **Description:**

**Price:** 

Detailed map of the Yucatan Peninsula, southern Mexico and part of Central America, published by Bellin in his *Petit Atlas Maritime*.

Bellin was the most important French mapmaker of the middle part of the 18th Century and the Royal Geographer to the King of France.