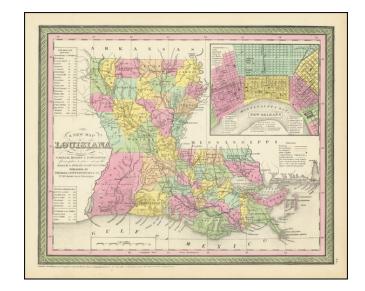

## A New Map Of Louisiana with its Canals, Roads, Distances from Place to Place, along the Stage & Steam Boat Routes . . . Large inset of New Orleans

**Stock#:** 72458

Map Maker: Thomas, Cowperthwait & Co.

## **Description:**

Detailed and interesting map of Louisiana, hand colored by parish, from the first edition of Thomas, Cowperthwait & Co.'s *New Universal Atlas*.

The map is one of the best commercial atlas maps of Louisiana published during the period, showing towns, rivers, bays, lakes, railroads, swamps, etc. Table of Steam Boat routes and distances. Large inset map of New Orleans, colored by wards.