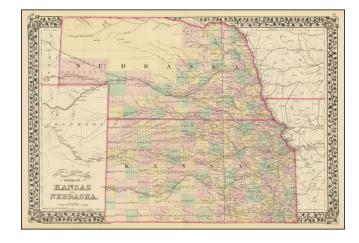

## County & Township Map of the States of Kansas and Nebraska

**Stock#:** 72455 **Map Maker:** Mitchell Jr.

**Date:** 1876

Place: Philadelphia Color: Hand Colored

**Condition:** 

**Size:** 21.5 x 14 inches

## **Description:**

Detailed map of Kansas and Nebraska.

Illustrates the disparity in western development in Nebraska and Kansas. Kansas shows almost modern county configuration, while northern Nebraska is still largely unexplored.

Shows railways, towns, roads, forts, etc.