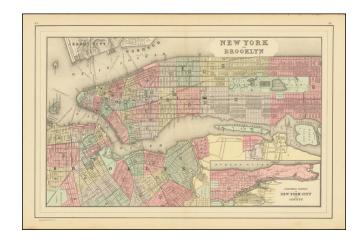

## **Description:**

Detailed map of New York City, Brooklyn, etc., hand colored by wards.

Shows streets, buildings, parks, islands, ship works, ferries, rail lines, etc. Inset of the Northern portion of Manhattan.

One of the best large format commercial atlas maps of the period.