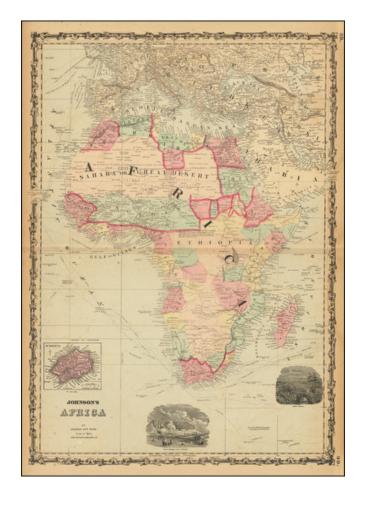

## Johnson's Africa

**Stock#:** 72452

Map Maker: Ward & Johnson

Date: 1862Place: New-YorkColor: Hand Colored

**Condition:** VG

**Size:** 17 x 24 inches inches

**Price:** SOLD

## **Description:**

Attractive map of Africa with large vignettes of Cape Town and Port Natal and insets of St. Helena Island.

Colored by countries and colonies and showing towns, mountains, ports, islands, explorers routes and similar details.

Decorative border.