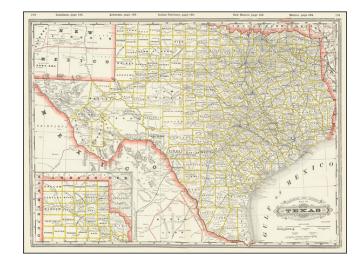

## **Railroad and County Map of Texas**

**Stock#:** 72451 **Map Maker:** Cram

Date: 1884Place: ChicagoColor: Outline Color

**Condition:** VG+

**Size:** 22 x 16.5 inches

**Price:** SOLD

## **Description:**

Highly detailed map of Texas, from a rare early edition of Cram's Standard American Railway Atlas.

The map shows counties, railroads, railway stations, township surveys, mountains, rivers, lakes, and a host of other early details. Large inset of the Northern Panhandle. Also shows county seats, Money Order Post Offices and other commerce details. Decorative title.

The best large format commercial atlas map of the period.