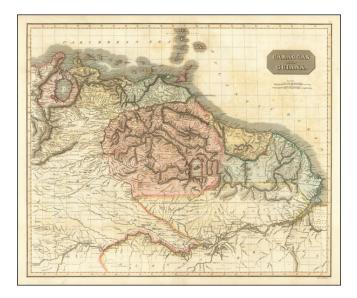

## **Description:**

Highly detailed map of the Northwestern portion of South America, extending from the Lake of Maracaibo and the Windward Iands to the Amazon River.

Shows the full course of the Amazon as far east as Ytucales.

One of the best large format English atlas maps of the period.