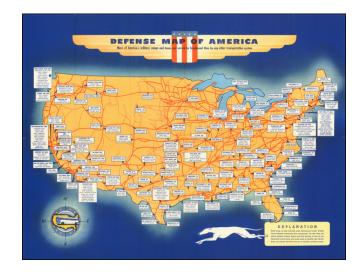

## **Description:**

Striking patriotic themed map of the US, illustrating the location of "military camps, bases and forts having a force of one thousand or more men, also some posts of smaller size."

On the verso is a key identifying military insignia and promotional information.