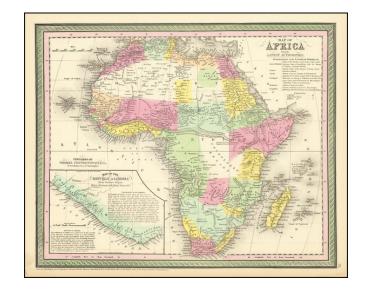

## **Description:**

Detailed and interesting map of the continent of Africa.

Shows towns, rivers, lakes, railroads, roads, etc. Includes a large inset with the Map of the Republic of Liberia from Gurley's Report.