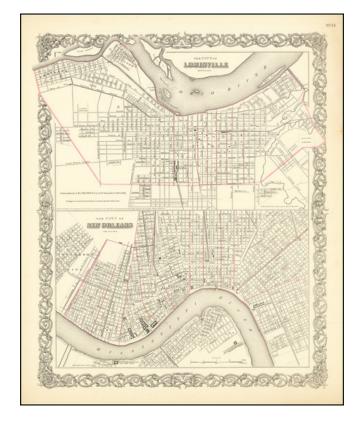

## Colton's The City of Louisville [with] Colton's The City of New Orleans

**Stock#:** 72426 **Map Maker:** Colton

Date: 1855Place: New YorkColor: Outline Color

**Condition:** VG+

**Size:** 13 x 15.5 inches

## **Description:**

Two detailed maps of the cities, each hand colored by ward, and showing streets, rail lines, parks, buildings and other details.

Decorative border. A terrific regional map, from JH Colton, one of the most prolific American mapmakers of the mid-19th Century.