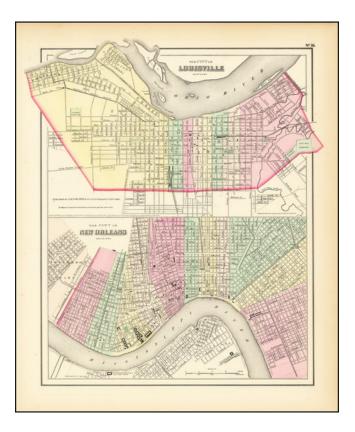

## Colton's The City of Louisville [with] Colton's The City of New Orleans

| Stock#:<br>Map Maker: | 72424<br>Colton |
|-----------------------|-----------------|
| Date:                 | 1857            |
| Place:                | New York        |
| Color:                | Hand Colored    |
| <b>Condition:</b>     | VG+             |
| Size:                 | 13 x 15 inches  |
| Price:                | SOLD            |

## **Description:**

Two detailed maps of the cities, each hand colored by ward, and showing streets, rail lines, parks, buildings and other details.

Decorative border. A terrific regional map, from JH Colton, one of the most prolific American mapmakers of the mid-19th Century.