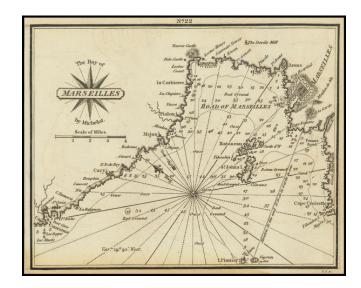

## The Bay of Marseilles

**Stock#:** 72418 **Map Maker:** Heather

Date: 1802
Place: London
Color: Uncolored

**Condition:** VG

**Size:** 7 x 6 inches

**Price:** \$ 145.00

### **Description:**

Rare antique engraved chart the bay of Marseille, published by William Heather in London.

The chart is oriented with northeast at the top. It includes soundings, some topographical features and anchorages.