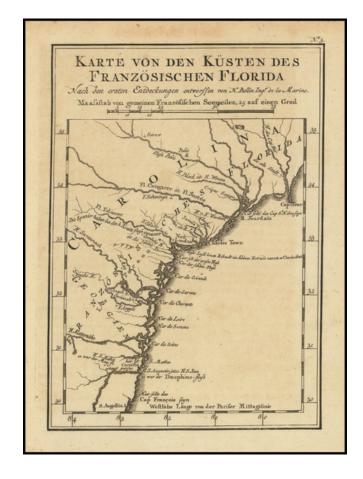

## Karte von den Kusten des Franzosischen Florida

Stock#: 72412 Map Maker: Bellin

Date: 1755
Place: Paris
Color: Uncolored

**Condition:** VG

**Size:** 6 x 8 inches

**Price:** SOLD

## **Description:**

Scarce early map of the coast line from Cape Fear to St. Augustine, from a German edition of Bellin's *Petit Atlas Maritime*.

Excellent detail, including towns, rivers, Ft. Argyle, Ft. Wantool, Ft. Edisco, etc. St. Augustine, New London, Charles Town, James Town, St. Joseph and Savannah are among the towns named.